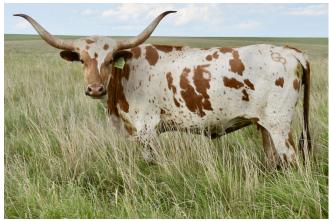

## GLR TUFF CHILL

| Date of Birth:  | 03/23/2018      |
|-----------------|-----------------|
| Registration 1: | CI312777        |
| Sale Price:     | \$5,000.00      |
| Breeder:        | GILLILAND RANCH |
| Owner:          | GILLILAND RANCH |

---TUFF CHILL IS A CASANOVA/ TUFF PEDIGREED

Courtesy of Gilliland Ranch

HEIFER HAS 4-90" AND 8-80" ANIMALS IN HER PEDIGREE. SHE IS BRED TO TKR ROYAL T(4--90";12 COWBOY CHEX --80") .THAT 2020 FALL CALF WILL HAVE 8--90" AND 20--80" ANIMALS IN THE PEDIGREE. THAT COWBOY TUFF CHEX COMBINES COWBOY TUFF CHEX (101") x2,TCC HOUDINI (94"), COWBOY CASANOVA(84")RHF SHARPSHOOTER (83"), TOP CALIBER (87"), JP RIO **BL RIO CATCHIT** 41.0000 on 05/16/2020 TTT: WYOMING WARPAINT JBR ECLIPSE ETERNAL DIAMOND ECR ETERNAL TARI 206 GLR TUFF CHILL COWBOY CHEX CV COWBOY CASANOVA Smoky Roan **RJF CHILL IN OUT** OVERHEAD STOCKTON'S CHILL OVERCHILL н RE 0 W F Т