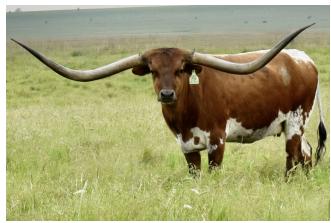

## **GLR TSUNAMIS TUFF PEARL**

Date of Birth: **Registration 1:** Sale Price: Breeder: **Owner:** 

07/04/2017 CI306567 \$150,000.00 **GILLILAND RANCH GILLILAND RANCH** 

TSUNAMIS TUFF PEARL (MINNIE PEARL X RC TSUNAMI 2) REACHED 80" TTT @38M. SHE was 90" AT 4.67 YEARS WITH CONTINUOUS LATERAL HORN DIRECTION. SHE IS NOW 100" IN HER 6TH YEAR.