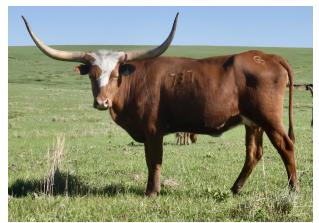

06/21/2017 CI306566 \$ GILLILAND RANCH **GILLILAND RANCH** 

Courtesy of Gilliland Ranch

CONSIGNED TO THE 2021 MIDWEST SALE -- OCV'd; JOHNE'S NEGATIVE; This RC Tsunami 2 (Concealed Weapon X Pacific Mermaid--88" TTT) daughter is a producer. Her horns are just now rolling out. We are keeping her Pacific Cowboy heifer for replacement. Her dam JR Liberty is right at 80" TTT and she produced the 90" TTT JR Laredo herd sire. Liberty comes with a Royal T heifer at side born 4/11/2021 and is left unexposed.