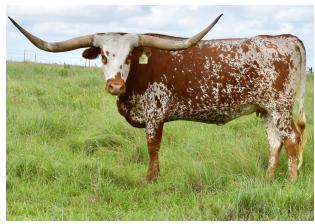

## **GLR TSUNAMI'S DIXIE GAL**

Date of Birth: 05/02/2017 Registration 1: CI306564

Sale Price:

Breeder: GILLILAND RANCH LLC Owner: GILLILAND RANCH LLC

OCV'd; JOHNE'S NEGATIVE; THIS IS THE MOST COLORFUL COW ON THE RANCH WITH A HORN SET THAT IS NOW ROLLING OUT LIKE HER GRANDAM RC PACIFIC MERMAID.. WE ARE KEEPING HER GOLDMINE 1 HEIFER FOR REPLACEMENT. SHE HAS A ROYAL T BULL CALF AT SIDE( DOB 9/30/2021) AND IS LEFT UNEXPOSED. www.gillilandranch.com

TTT: 69.0000 on 10/28/2021

GLR TSUNAMI'S DIXIE GAL

**HELM Dixie Gal** 

Courtesy of Gilliland Ranch

Sharp Shooter 542

HORSESHOE J EXAMPLE

TEJAS STAR

TEMPTATION'S RED ROUNDER