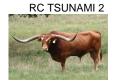

## **GLR TSUNAMI'S DANDELION**

Date of Birth: 03/10/2017 Registration 1: CI303620

Sale Price:

Breeder: **GILLILAND RANCH** Owner: **GILLILAND RANCH** 

-CONSIGNED TO THE 2019 MIDWEST SALE - OCV'D . Want twist?? This heifer combines Concealed Weapon, RC Pacific Mermaid and a M Arrow Wow daughter from a Doherty 6 clone. She was Al'd to Hubbell's 20 Gauge 11/2/2018 and confirmed pregnant on 1/17/2019. That fall heifer calf will be a dream blend of RC Tsunami 2, Hubbell's 20 Gauge and RC Pacific Mermaid. Help yourself to these unique twist genetics with a very