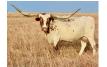

#### TEMPTATION'S THE ACE

DAY'S SELENA

This cow comes from Bob Loomis, John Helm and Todd McNight breeding. Ancestors include Monaco Chex, Cowboy Casanova, Lady Monika and Poco Lady. She is 82.5" TTT and outproduces herself every year. She has one daughter in her 80's at 4y and another in her mid-70's at 3y. Currently bred to Sheridan GLR for a September 2025 calf.