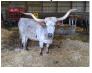

# **GLR MONACO'S GRAND LADY**

| Date of Birth |    |
|---------------|----|
| Registration  | 1: |
| Sale Price:   |    |
| Breeder:      |    |
| Owner:        |    |

07/04/2016 CI301796 \$ GILLILAND RANCH GILLILAND RANCH

Courtesy of Gilliland Ranch

J.R. GRAND SLAM

#### TEMPTATION'S THE ACE

DAY'S SELENA

This cow comes from Bob Loomis, John Helm and Todd McNight breeding. Ancestors include Monaco Chex, Cowboy Casanova, Lady Monika and Poco Lady. She is 82.5" TTT and outproduces herself every year. She has one daughter in her 80's at 4y and another in her mid-70's at 3y. Currently bred to Sheridan GLR for a September 2025 calf.

## 82.2500 on 06/02/2025

MONACO CHEX

GLR MONACO'S GRAND LADY

http://www.hiredhandsoftware.com

CV COWBOY CASANOVA

SL SELENA'S ACE

JP RIO GRANDE