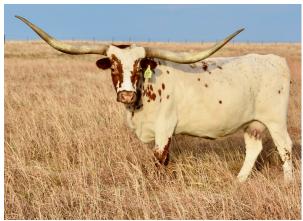

# **GLR MONACO'S GRAND LADY**

| Date of Birth |    |
|---------------|----|
| Registration  | 1: |
| Sale Price:   |    |
| Breeder:      |    |
| Owner:        |    |

07/04/2016 CI301796 \$ GILLILAND RANCH GILLILAND RANCH

Courtesy of Gilliland Ranch

J.R. GRAND SLAM

#### TEMPTATION'S THE ACE

DAY'S SELENA

This cow comes from Bob Loomis, John Helm and Todd McNight breeding. Ancestors include Monaco Chex, Cowboy Casanova, Lady Monika and Poco Lady. She is 82.5" TTT and outproduces herself every year. She has one daughter in her 80's at 4y and another in her mid-70's at 3y. Currently bred to Sheridan GLR for a September 2025 calf.