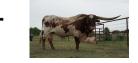

#### TEMPTATION'S THE ACE

DAY'S SELENA

This cow comes from Bob Loomis, John Helm and Todd McNight breeding. Ancestors include Monaco Chex, Cowboy Casanova, Lady Monika and Poco Lady. She is 82.5" TTT and outproduces herself every year. She has one daughter in her 80's at 4y and another in her mid-70's at 3y. Currently bred to Sheridan GLR for a September 2025 calf.