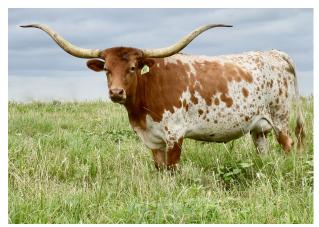

## **CONCEALED IN A HAYSTACK**

Date of Birth: 09/02/2015 Registration 1: CI295334

Sale Price:

Breeder: GILLILAND RANCH LLC Owner: GILLILAND RANCH LLC

OCV'd; JOHNE'S NEGATIVE ;THIS IS AN EXCELLENT TOTAL PACKAGE COW IN HER MID 70'S TTT. SHE HAS TWO 90" ANIMALS IN HER PEDIGREE AND. ALWAYS RAISES A HUGE CALF. CH GETS HER TOTAL HORN FROM HER FAMOUS DAM HAYSTACK (106" TH). SHE IS CONFIRMED BRED TO TEXAS TUFF GLR (CTC -105" TTT X RM TOUCH N WHIRL PAT -92") FOR A MAY 2022 CALF. HORN PEDIGREE: 2

TTT: 73.7500 on 12/27/2021

CONCEALED IN A HAYSTACK

HAY STACK

Courtesy of Gilliland Ranch

Concealed Weapon

Sharp Shooter 542

HORSESHOE J EXAMPLE

**GUNMANS APPEAL** 