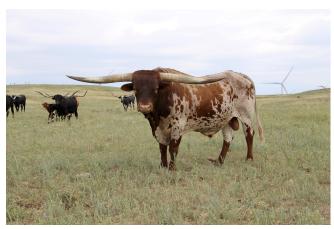

## JH RURALLY SCREWED

Date of Birth: 01/12/2013 Registration 1: BTI88786

Breeder: JUSTIN HANSEN

Owner: Freeman/Jarnagin Partnership

JH Ruralley Screwed was in his 70s @ 24 months. Pictures don't do him justice. He has been collected successfully and his semen froze exceptionally well. Measured @ 30 months at 76 1/2" T2T and @ 36 months at 78"5/8 T2T. He's currently in his mid-80s. He is truly a genetic gold mine. Anyone looking to create something exceptional should consider Al'ing to him.

**Total Horn:** 74.0625 on 01/12/2015 TTT: 85.2500 on 04/13/2024 Base: 14.7500 on 01/12/2015

JP RIO GRANDE

JH RURALLY SCREWED

Courtesy of Freeman Ranch

J.R. GRAND SLAM

TX W Lucky Lady

VJ TOMMIE (AKA UNLIMITED)