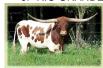

## JH RURALLY SCREWED

Date of Birth: 01/12/2013 Registration 1: BTI88786

Breeder: JUSTIN HANSEN

Owner: Freeman/Jarnagin Partnership

JH Ruralley Screwed was in his 70s @ 24 months. Pictures don't do him justice. He has been collected successfully and his semen froze exceptionally well. Measured @ 30 months at 76 1/2" T2T and @ 36 months at 78"5/8 T2T. He's currently in his mid-80s. He is truly a genetic gold mine. Anyone looking to create something exceptional should consider Al'ing to him.

**Total Horn:** 74.0625 on 01/12/2015 TTT: 85.2500 on 04/13/2024 Base: 14.7500 on 01/12/2015

JP RIO GRANDE

JH RURALLY SCREWED

Courtesy of Freeman Ranch

J.R. GRAND SLAM

TX W Lucky Lady

VJ TOMMIE (AKA UNLIMITED)