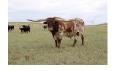

## JH RURALLY SCREWED

Date of Birth: 01/12/2013 Registration 1: BTI88786

Breeder: JUSTIN HANSEN

Owner: Freeman/Jarnagin Partnership

JH Ruralley Screwed was in his 70s @ 24 months. Pictures don't do him justice. He has been collected successfully and his semen froze exceptionally well. Measured @ 30 months at 76 1/2" T2T and @ 36 months at 78"5/8 T2T. He's currently in his mid-80s. He is truly a genetic gold mine. Anyone looking to create something exceptional should consider Al'ing to him.

**Total Horn:** 74.0625 on 01/12/2015 TTT: 85.2500 on 04/13/2024 Base: 14.7500 on 01/12/2015

JP RIO GRANDE

JH RURALLY SCREWED

Courtesy of Freeman Ranch

J.R. GRAND SLAM

TX W Lucky Lady

VJ TOMMIE (AKA UNLIMITED)