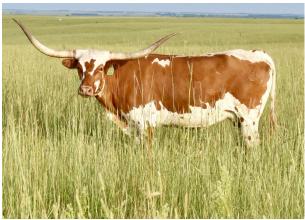

## **RJF LADY LUCK**

Date of Birth: **Registration 1:** Sale Price: Breeder: **Owner:** 

10/16/2014 CI295247 \$ **RICHARD & JEANNE FILIP** Gilliland Ranch LLC

Courtesy of Gilliland Ranch

This total package heifer would benefit any program. She has given me 2 excellent replacement heifers or else I would be keeping her. She measured 65.0" TTT at 4.0 years but is just now twisting out for accelerated TTT growth. Plus she is 25% Texana Van Horne who grew another 18 inches TTT after age 4. We have chosen a select mating with GLR Coronado to add more WS Jamakizm and Texana Van Horne to the calves' pedigree.

TTT:

65.0000 on 10/22/2018

JP RIO GRANDE

STARLINER

Delta Van Horne

MONARCH 103

Lady 13

**RJF XCELERATOR** 