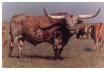

7 BAR PEACHES LILLY

Date of Birth: Registration 1: Sale Price: Breeder: Owner:

08/04/2012 CTI283025 \$ Davis Green GILLILAND RANCH

http://www.hiredhandsoftware.com

Courtesy of Gilliland Ranch

OCV'd; JOHNES NEGATIVE; THIS JP RIO GRANDE DAUGHTER HAS A PERFECT LOW ,FLAT HORN SET THAT IS OVER 86" TTT ; WE ARE KEEPING 2 HEIFERS FOR REPLACEMENT. SHE IS CONFIRMED BRED TO TKR ROYAL T (HOUDINI X ROYAL J.R. GRAND SLAM TUFFETTE) WHO IS OVER 80" TTT AT 3.5Y AND HAS WITH 5 OVER 90" TTT IN PEDIGREE. THAT CALF WILL BE SOMETHING SPECIAL! TTT: 86.2500 on 10/28/2021 JP RIO GRANDE TX W Lucky Lady 7 BAR PEACHES LILLY CHUCKWAGON Peach Brandy ST PEACHES HIRE н R E 0 Т W F A