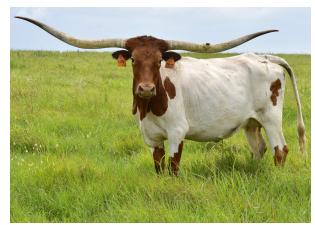

7 BAR PEACHES LILLY

Date of Birth: Registration 1: Sale Price: Breeder: Owner:

08/04/2012 CTI283025 \$ Davis Green GILLILAND RANCH

http://www.hiredhandsoftware.com

Courtesy of Gilliland Ranch

OCV'd; JOHNES NEGATIVE; THIS JP RIO GRANDE DAUGHTER HAS A PERFECT LOW ,FLAT HORN SET THAT IS OVER 86" TTT ; WE ARE KEEPING 2 HEIFERS FOR REPLACEMENT. SHE IS CONFIRMED BRED TO TKR ROYAL T (HOUDINI X ROYAL J.R. GRAND SLAM TUFFETTE) WHO IS OVER 80" TTT AT 3.5Y AND HAS WITH 5 OVER 90" TTT IN PEDIGREE. THAT CALF WILL BE SOMETHING SPECIAL! TTT: 86.2500 on 10/28/2021 JP RIO GRANDE TX W Lucky Lady 7 BAR PEACHES LILLY CHUCKWAGON Peach Brandy ST PEACHES HIRE н R E 0 Т W F A