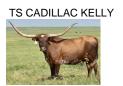

## TS CADILLAC KELLY

Date of Birth: 02/16/2013 **Registration 1:** CI284466\* ITLA# 268626 Registration 2: Sale Price: \$3,500.00

Breeder: TERRY & SHERRI ADCOCK

Owner: MARK GILLILAND

3:1; JOHNE'S NEGATIVE ;7-YEAR-OLD COW HAS **GREAT MATERNAL INSTINCTS AND PRODUCES** EACH YEAR. TCC SHOOTIN IN THE DARK (86" SHARPSHOOTER SON) BULL CALF AT SIDE BORN 5/23/20 .SHE IS BRED BACK TO GLR 20 GAUGE TUFF ( 2 OVER 100";1 OVER 90"; 9 OVER 80" IN PEDIGREE) : 5 ANCESTORS OVER 80" IN PEDIGREE