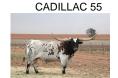

## TS CADILLAC KELLY

Date of Birth: 02/16/2013 **Registration 1:** CI284466\* ITLA# 268626 Registration 2: Sale Price: \$3,500.00

Breeder: TERRY & SHERRI ADCOCK

Owner: MARK GILLILAND

3:1; JOHNE'S NEGATIVE ;7-YEAR-OLD COW HAS **GREAT MATERNAL INSTINCTS AND PRODUCES** EACH YEAR. TCC SHOOTIN IN THE DARK (86" SHARPSHOOTER SON) BULL CALF AT SIDE BORN 5/23/20 .SHE IS BRED BACK TO GLR 20 GAUGE TUFF ( 2 OVER 100";1 OVER 90"; 9 OVER 80" IN PEDIGREE) : 5 ANCESTORS OVER 80" IN PEDIGREE