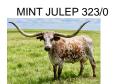

## MINT JULEP 323/0

Date of Birth: 03/26/2010

**Registration 1:** TLBAA- CTI269997 **Registration 2:** ITLA- 257138

Sale Price:

Breeder: Rex Mosser

Owner: GILLILAND RANCH LLC

OCV'd; JOHNE'S NEGATIVE; 3:1;THIS 82" TOP CALIBER DAUGHTER IS OUR BEST PRODUCER OF BIG BODIED CALVES WITH LOW HORN SETS. SHE HAS A HEIFER CALF AT SIDE BY TKR ROYAL T AND IS CONFIRMED BRED BACK TO HIM FOR A 2022 CALF . HER 2019 HEIFER MEASURED 64"@ 24 MONTHS AND 75" TTT at 31. MONTHS. WE HAVE 2 REPLACEMENT HEIFERS SO HELP YOURSELF!