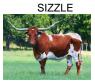

## **PCC ELEXIA**

Date of Birth: **Registration 1:** Sale Price: Breeder: **Owner:** 

04/10/2007 CI249895 \$ Pace Cattle Company GILLILAND RANCH

Courtesy of Rockin I Longhorns

Big bodied and beautiful Evader daughter with a distinctive white slash on her forehead and tips that are rolling out. Elexia's Dam is a thick based Keyman daughter. Gunman runs strong through her pedigree. She gave us a nice Tsunami heifer as our first 2019 calf.