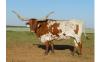

## **PCC ELEXIA**

Date of Birth: **Registration 1:** Sale Price: Breeder: **Owner:** 

04/10/2007 CI249895 \$ Pace Cattle Company GILLILAND RANCH

Courtesy of Rockin I Longhorns

Big bodied and beautiful Evader daughter with a distinctive white slash on her forehead and tips that are rolling out. Elexia's Dam is a thick based Keyman daughter. Gunman runs strong through her pedigree. She gave us a nice Tsunami heifer as our first 2019 calf.