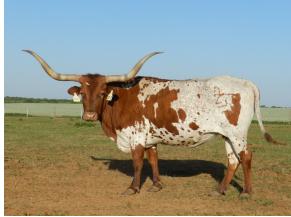

## **PCC ELEXIA**

Date of Birth: **Registration 1:** Sale Price: Breeder: **Owner:** 

04/10/2007 CI249895 \$ Pace Cattle Company GILLILAND RANCH

Courtesy of Rockin I Longhorns

Big bodied and beautiful Evader daughter with a distinctive white slash on her forehead and tips that are rolling out. Elexia's Dam is a thick based Keyman daughter. Gunman runs strong through her pedigree. She gave us a nice Tsunami heifer as our first 2019 calf.