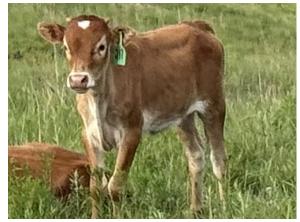

## **GLR PUFFETTE ROYAL GAL**

03/26/2025 Date of Birth: Registration 1: Pending

Sale Price:

Breeder: GILLILAND RDNACH Owner: GILLILAND RANCH

The dam, Monaco's Royal Lady, is one of our best 2022 heifers. She is the total package at 68" TTT at 2.5y. Her pedigree is impressive with Cowboy Tuff Chex, TCC Houdini, Monaco Chex, JP Rio Grande and CV Cowby Casanova. Females in the pedigree include Lady Monika BL, Poco Lady, TKR Royal Tuffette, BL Rio Catchit, WS Rising Star and HR Slam's Rose. Add Danica genetics to the mix and you should have great potential.