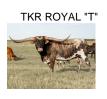

## **GLR PUFFETTE ROYAL GAL**

03/26/2025 Date of Birth: Registration 1: Pending

Sale Price:

Breeder: GILLILAND RDNACH Owner: GILLILAND RANCH

The dam, Monaco's Royal Lady, is one of our best 2022 heifers. She is the total package at 68" TTT at 2.5y. Her pedigree is impressive with Cowboy Tuff Chex, TCC Houdini, Monaco Chex, JP Rio Grande and CV Cowby Casanova. Females in the pedigree include Lady Monika BL, Poco Lady, TKR Royal Tuffette, BL Rio Catchit, WS Rising Star and HR Slam's Rose. Add Danica genetics to the mix and you should have great potential.