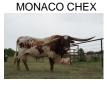

## **GLR PUFFETTE ROYAL GAL**

03/26/2025 Date of Birth: Registration 1: Pending

Sale Price:

Breeder: GILLILAND RDNACH Owner: GILLILAND RANCH

The dam, Monaco's Royal Lady, is one of our best 2022 heifers. She is the total package at 68" TTT at 2.5y. Her pedigree is impressive with Cowboy Tuff Chex, TCC Houdini, Monaco Chex, JP Rio Grande and CV Cowby Casanova. Females in the pedigree include Lady Monika BL, Poco Lady, TKR Royal Tuffette, BL Rio Catchit, WS Rising Star and HR Slam's Rose. Add Danica genetics to the mix and you should have great potential.