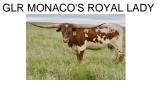

## **GLR PUFFETTE ROYAL GAL**

03/26/2025 Date of Birth: Registration 1: Pending

Sale Price:

Breeder: GILLILAND RDNACH Owner: GILLILAND RANCH

The dam, Monaco's Royal Lady, is one of our best 2022 heifers. She is the total package at 68" TTT at 2.5y. Her pedigree is impressive with Cowboy Tuff Chex, TCC Houdini, Monaco Chex, JP Rio Grande and CV Cowby Casanova. Females in the pedigree include Lady Monika BL, Poco Lady, TKR Royal Tuffette, BL Rio Catchit, WS Rising Star and HR Slam's Rose. Add Danica genetics to the mix and you should have great potential.