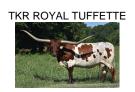

## **GLR PUFFETTE ROYAL GAL**

03/26/2025 Date of Birth: Registration 1: Pending

Sale Price:

Breeder: GILLILAND RDNACH Owner: GILLILAND RANCH

The dam, Monaco's Royal Lady, is one of our best 2022 heifers. She is the total package at 68" TTT at 2.5y. Her pedigree is impressive with Cowboy Tuff Chex, TCC Houdini, Monaco Chex, JP Rio Grande and CV Cowby Casanova. Females in the pedigree include Lady Monika BL, Poco Lady, TKR Royal Tuffette, BL Rio Catchit, WS Rising Star and HR Slam's Rose. Add Danica genetics to the mix and you should have great potential.