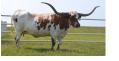

## **GLR GRATE SHOOTIN' GAL**

**Date of Birth:** 03/09/2025 **Registration 1:** CI353148

Sale Price:

Breeder: GILLILAND RANCH
Owner: GILLILAND RANCH

This heifer's sire is M7 Grate (Bwana Chex X BL Monika Ellsie). This daughter has a great set of genetics behind her. Grate Iron is famous as a multiple futurity winner and he weighed almost 1500 lbs at 18m. He will most assuredly add size and conformation to his offspring PLUS potentially convert a vertical to lateral TTT hornset. This trait would be powerful.