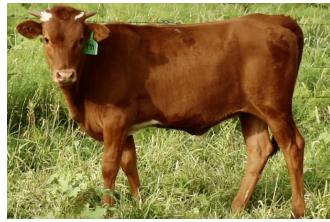

## **GLR GRATE SHOOTIN' GAL**

**Date of Birth:** 03/09/2025 **Registration 1:** CI353148

Sale Price:

Breeder: GILLILAND RANCH
Owner: GILLILAND RANCH

This heifer's sire is M7 Grate (Bwana Chex X BL Monika Ellsie). This daughter has a great set of genetics behind her. Grate Iron is famous as a multiple futurity winner and he weighed almost 1500 lbs at 18m. He will most assuredly add size and conformation to his offspring PLUS potentially convert a vertical to lateral TTT hornset. This trait would be powerful.