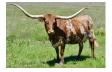

## **GLR GRATE SHOOTIN' GAL**

**Date of Birth:** 03/09/2025 **Registration 1:** CI353148

Sale Price:

Breeder: GILLILAND RANCH
Owner: GILLILAND RANCH

This heifer's sire is M7 Grate (Bwana Chex X BL Monika Ellsie). This daughter has a great set of genetics behind her. Grate Iron is famous as a multiple futurity winner and he weighed almost 1500 lbs at 18m. He will most assuredly add size and conformation to his offspring PLUS potentially convert a vertical to lateral TTT hornset. This trait would be powerful.