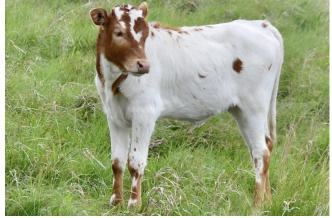

## **GLR 20 SMOKIN' MERMAIDS**

exceptional maternal genetics.

Date of Birth: **Registration 1:** Breeder: **Owner:** 

02/22/2025 CI353146 **GILLILAND RANCH GILLILAND RANCH** 

The pedigree on 20 Smokin Mermaid's maternal side say it all-- 20g, JP Rio Grande Horseshoe J Example and Pacific Mermaid are about as elite as it gets. Throw in

Goldmine 1, Concealed Weapon,CV Cowboy Casanova , Cowboy Catchit Chex and RC Tsunami 2 and you have

Courtesy of Gilliland Ranch

KDK VALIANT

HH SAMURAI

**3S DANICA** 

GLR CASANOVA'S MAXIM

Hubbells 20 Gauge

GLR TSUNAMI'S TOPLINE