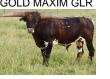

## **GLR 20 SMOKIN' MERMAIDS**

exceptional maternal genetics.

Date of Birth: **Registration 1:** Breeder: **Owner:** 

02/22/2025 CI353146 **GILLILAND RANCH GILLILAND RANCH** 

The pedigree on 20 Smokin Mermaid's maternal side say it all-- 20g, JP Rio Grande Horseshoe J Example and Pacific Mermaid are about as elite as it gets. Throw in

Goldmine 1, Concealed Weapon,CV Cowboy Casanova , Cowboy Catchit Chex and RC Tsunami 2 and you have

Courtesy of Gilliland Ranch

KDK VALIANT

HH SAMURAI

**3S DANICA** 

GLR CASANOVA'S MAXIM

Hubbells 20 Gauge

GLR TSUNAMI'S TOPLINE