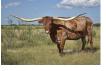

**GLR CRACKIN JAMADAN GAL** 

Date of Birth: **Registration 1:** Breeder: **Owner:** 

GLR CRACKIN JAMADAN GAL

02/14/2025 CI353145 **GILLILAND RANCH GILLILAND RANCH** 

Crackin Jamadan is a Marlboro Man daughter (Danica genetics) with a very strong maternal line of Top Cracker Gal ( a BR Cracker Jack daughter that is 80"@ 3y)) and

Pacific Dillana ( a Dillon daughter that is 95" TTT)...



Courtesy of Gilliland Ranch

KDK VALIANT







HH SAMURAI



**3S DANICA** 



## JH RURALLY SCREWED



TTT Jammin' Jenny



Dillon



Pacific Alana

KDK WILDFIRE



MARLBORO MAN LM



LM DANICA'S IMAGE





**BR Cracker Jack** 









GLR TOP CRACKER GAL