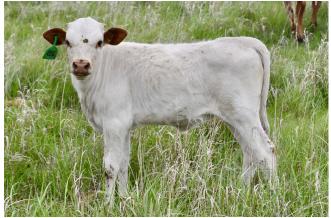

**GLR CRACKIN JAMADAN GAL** 

Date of Birth: **Registration 1:** Breeder: **Owner:** 

GLR CRACKIN JAMADAN GAL

02/14/2025 CI353145 **GILLILAND RANCH GILLILAND RANCH** 

Crackin Jamadan is a Marlboro Man daughter (Danica genetics) with a very strong maternal line of Top Cracker Gal ( a BR Cracker Jack daughter that is 80"@ 3y)) and