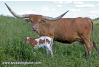

**GLR CUT SMOKIN' GAL** Date of Birth: 01/17/2025 **Registration 1:** CI353140 Breeder: GILLILAND RANCH **Owner:** GILLILAND RANCH

Courtesy of Gilliland Ranch

MARLBORO MAN LM is 84.5" TTT @ 3.0y. His pedigree is arguably the best in the industry( Dam- LM Danica's Image 100", Granddam-3S Danica 115" and Great Granddam-3S Touch Down Tari -103"). The maternal line is also particularly strong with Cut Peaches gal (Cut N Dried daughter) and 7 Bar Peaches Lilly. (JP Rio Grande daughter)..Great top and bottom genetics!