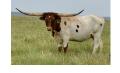

**GLR CUT SMOKIN' GAL** Date of Birth: 01/17/2025 **Registration 1:** CI353140 Breeder: GILLILAND RANCH **Owner:** GILLILAND RANCH

Courtesy of Gilliland Ranch

MARLBORO MAN LM is 84.5" TTT @ 3.0y. His pedigree is arguably the best in the industry( Dam- LM Danica's Image 100", Granddam-3S Danica 115" and Great Granddam-3S Touch Down Tari -103"). The maternal line is also particularly strong with Cut Peaches gal (Cut N Dried daughter) and 7 Bar Peaches Lilly. (JP Rio Grande daughter)..Great top and bottom genetics!