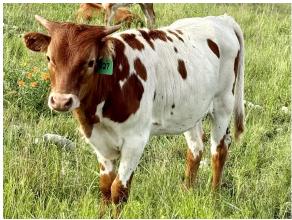

**GLR CUT SMOKIN' GAL** Date of Birth: 01/17/2025 **Registration 1:** CI353140 Breeder: GILLILAND RANCH **Owner:** GILLILAND RANCH

Courtesy of Gilliland Ranch

MARLBORO MAN LM is 84.5" TTT @ 3.0y. His pedigree is arguably the best in the industry( Dam- LM Danica's Image 100", Granddam-3S Danica 115" and Great Granddam-3S Touch Down Tari -103"). The maternal line is also particularly strong with Cut Peaches gal (Cut N Dried daughter) and 7 Bar Peaches Lilly. (JP Rio Grande daughter)..Great top and bottom genetics!

MARLBORO MAN LM

GLR CUT SMOKIN' GAL

GLR CUT PEACHES GAL

http://www.hiredhandsoftware.com