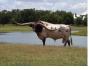

**GLR CUT SMOKIN' GAL** Date of Birth: 01/17/2025 **Registration 1:** CI353140 Breeder: GILLILAND RANCH **Owner:** GILLILAND RANCH

Courtesy of Gilliland Ranch

MARLBORO MAN LM is 84.5" TTT @ 3.0y. His pedigree is arguably the best in the industry( Dam- LM Danica's Image 100", Granddam-3S Danica 115" and Great Granddam-3S Touch Down Tari -103"). The maternal line is also particularly strong with Cut Peaches gal (Cut N Dried daughter) and 7 Bar Peaches Lilly. (JP Rio Grande daughter)..Great top and bottom genetics!

MARLBORO MAN LM

GLR CUT SMOKIN' GAL

GLR CUT PEACHES GAL

http://www.hiredhandsoftware.com