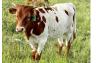

**GLR CUT SMOKIN' GAL** Date of Birth: 01/17/2025 **Registration 1:** CI353140 Breeder: GILLILAND RANCH **Owner:** GILLILAND RANCH

Courtesy of Gilliland Ranch

MARLBORO MAN LM is 84.5" TTT @ 3.0y. His pedigree is arguably the best in the industry( Dam- LM Danica's Image 100", Granddam-3S Danica 115" and Great Granddam-3S Touch Down Tari -103"). The maternal line is also particularly strong with Cut Peaches gal (Cut N Dried daughter) and 7 Bar Peaches Lilly. (JP Rio Grande daughter)..Great top and bottom genetics!