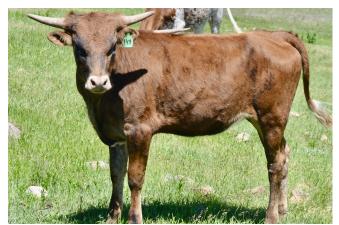

## **GLR ROMAN CACTUS GAL**

Date of Birth: **Registration 1:** Sale Price: Breeder: **Owner:** 

09/02/2024 CI353135 \$8,500.00 GILLILAND RANCH **GILLILAND RANCH** 

This pedigree is impressive. On the maternal side, the dam Roman Diamond Gal is over 70" at just over 3y. Her maternal line is stacked with horn-- L'll Emerald Cut, Pacific Diamond L'll (91") and Leah Leigh(100"). Her top side includes Hubbell's 20G, Cowboy Catchit Chex. Concealed Weapon and Hubbells Roman 7. Hard to beat!

Courtesy of Gilliland Ranch

CR Apollo

Concealed Weapon