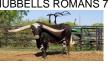

GLR ROMAN CACTUS GAL**

Date of Birth: **Registration 1:** Sale Price: Breeder: **Owner:** 

09/02/2024 CI353135 \$8,500.00 GILLILAND RANCH **GILLILAND RANCH** 

This pedigree is impressive. On the maternal side, the dam Roman Diamond Gal is over 70" at just over 3y. Her maternal line is stacked with horn-- L'll Emerald Cut, Pacific Diamond L'll (91") and Leah Leigh(100"). Her top side includes Hubbell's 20G, Cowboy Catchit Chex. Concealed Weapon and Hubbells Roman 7. Hard to beat!



Courtesy of Gilliland Ranch

CR Apollo

Concealed Weapon







## COWBOY TUFF CHEX











HUBBELLS TARI CATCHIT



WS ELEVATION



PACIFIC DIAMOND L'IL





GLR ROMAN CACTUS GAL



GLR ROMAN DIAMOND GAL





http://www.hiredhandsoftware.com



PCC Dream Catcher

**HUBBELLS ROMANS 7** 

L'LL EMERALD CUT