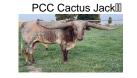

## **GLR ROMAN CACTUS GAL**

Date of Birth: **Registration 1:** Sale Price: Breeder: **Owner:** 

09/02/2024 CI353135 \$8,500.00 GILLILAND RANCH **GILLILAND RANCH** 

This pedigree is impressive. On the maternal side, the dam Roman Diamond Gal is over 70" at just over 3y. Her maternal line is stacked with horn-- L'll Emerald Cut, Pacific Diamond L'll (91") and Leah Leigh(100"). Her top side includes Hubbell's 20G, Cowboy Catchit Chex. Concealed Weapon and Hubbells Roman 7. Hard to beat!