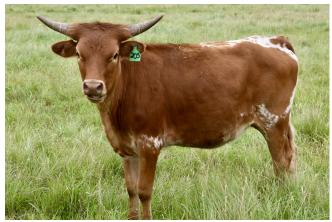

**GLR CRACKLING WILDFIRE** 

Date of Birth: **Registration 1:** Breeder: **Owner:** 

genetics.

07/24/2024 CI352448 GILLILAND RANCH **GILLILAND RANCH** 

The maternal side includes RC Pacific Mermaid, GLR Respected Mermaid, and Jammin' Jenny. Bulls on the maternal side include BR Cracker Jack, JH Rurally