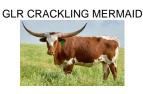

**GLR CRACKLING WILDFIRE** 

Date of Birth: **Registration 1:** Breeder: **Owner:** 

genetics.

07/24/2024 CI352448 GILLILAND RANCH **GILLILAND RANCH** 

The maternal side includes RC Pacific Mermaid, GLR Respected Mermaid, and Jammin' Jenny. Bulls on the maternal side include BR Cracker Jack, JH Rurally