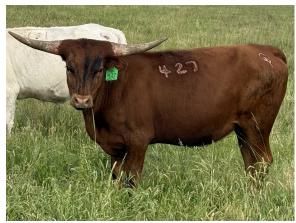

**GLR TOP CACTUS GAL 427** 

Date of Birth: Registration 1: Breeder: Owner: 03/30/2024 CAI349366 GILLILAND RANCH GILLILAND RANCH

http://www.hiredhandsoftware.com

Courtesy of Gilliland Ranch

THE GRAND DAM OF THIS HEIFER WAS OUR FASTEST GROWING LATERAL HORN COW IN 2017 -Concealed Weapon 2018--- TSUNAMIS TOPLINE. SHE BEGAN SOME VERTICAL ASCENT IN 2019 AND TODAY IS OVER 80" TTT WITH A TON OF TOTAL HORN. WE BRED CR Apollo TOPLINE TO CUT N DRIED AND GOT A GREAT RESULT WITH CUT ON TOP GAL (81.5" @ 3.75Y). COMBINE CUT ON TOP WITH CACTUS JACK (90"@4y) CR Venus in Red TTT: 34.5000 on 05/19/2025 COWBOY TUFF CHEX PCC Cactus Jack PCC Dream Catcher LR Daydreamer GLR TOP CACTUS GAL 427 COWBOY TUFF CHEX CUT'N DRIED DRAGON PEARL GLR CUT ON TOP GAL **RC TSUNAMI 2** GLR TSUNAMI'S TOPLINE AWESOME FLOSSIE REI н R E 0 Т W F