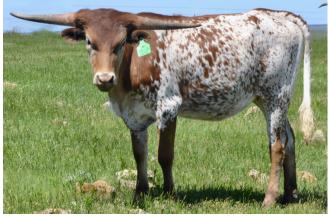

**BR REAL DEAL GAL** Date of Birth: 12/12/2023 Breeder: **BRETT RANCH** Owner: **GILLILAND RANCH** 

Courtesy of Gilliland Ranch

LOVE THIS PEDIGREE : DOUBLE BRED AM ROSE'S RUBY(104" TTT) WITH MC HANGIN' TUFF(102") AND BR CRACKER JACK (92") AS GRANDSIRES; BR REAL DEAL(89"after 6" injury) AS THE SIRE IS ICING ON THE CAKE BREED HER TO MARLBORO MAN LM WITH SOME DANICA AND WILDFIRE GENETICS NEXT YEAR AND THE SKY IS THE LIMIT!