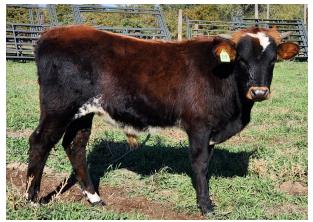

MAGIC JACK ~T Date of Birth: 04/06/2023 **Registration 1:** TLBAA# BI106817 Sale Price: \$

Courtesy of Tobin Longhorn Cattle Co

This guy was at side of his dam when I purchased her in mid-August 2023. No birth weight recorded, as well as no 105-Day weight. First time I had him on the scale was 10/3/23 at 420lb. Weaned on 11/18/23 with a weight of 480lb, which gives him a 210-day adjusted weight of 446lb. He has a long leg to him and very trim and clean. Genetic has been taken and awaiting results. ~SOLD~

## Weight:

480.0000 on 11/18/2023

PCC Cactus Jack

HOUDINI'S TEMPTRESS

PCC Dream Catcher

CR Venus in Red