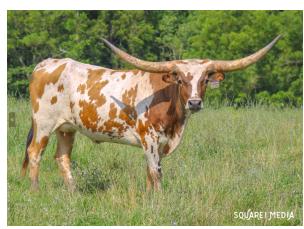

## GLR DIAMOND AND GOLD GAL

09/28/2022 Date of Birth: Registration 1: CI340048 Sale Price: \$5,000.00

GILLILAND RANCH Breeder: Owner: Landes Farms

She is stacked with a pedigree from legendary bulls and cows. This heifer has 2-100" (BL Rio Catchit and Horseshoe J Example) and 18 over 80" including RC Pacific Mermaid, Concealed Weapon, Cowboy Catchit Chex and is double bred CV Cowboy Casanova. Her 2020 sister was over 70" @ 3y and her 2021 sister over 60"@2y.