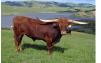

## **GLR TOP CRACKER GAL**

**Date of Birth:** 07/10/2022 **Registration 1:** CTI337191

Breeder: GILLILAND RANCH
Owner: GILLILAND RANCH

GLR TOP CRACKER GAL IS AN EMBRYO HEIFER COMBINING BR CRACKER JACK (92" TTT) AND PACIFIC DILLANA (93.5" TTT) THERE ARE MANY OUTSTANDING FEMALES IN THIS PEDIGREE INCLUDING MISS KITTY(100") AND TTT JAMMIN' JENNY(98.75"). TOP CRACKER IS 68' AT 25 MONTHS SO SHE WILL JOIN THIS ELITE GROUP IN TIME.

**TTT:** 78.2500 on 05/19/2025

BR Cracker Jack

GLR TOP CRACKER GAL

Courtesy of Gilliland Ranch

JH RURALLY SCREWED

TTT Jammin' Jenny

Dillon

Pacific Alana