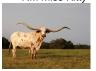

## **GLR TOP CRACKER GAL**

**Date of Birth:** 07/10/2022 **Registration 1:** CTI337191

Breeder: GILLILAND RANCH
Owner: GILLILAND RANCH

GLR TOP CRACKER GAL IS AN EMBRYO HEIFER COMBINING BR CRACKER JACK (92" TTT) AND PACIFIC DILLANA (93.5" TTT) THERE ARE MANY OUTSTANDING FEMALES IN THIS PEDIGREE INCLUDING MISS KITTY(100") AND TTT JAMMIN' JENNY(98.75"). TOP CRACKER IS 68' AT 25 MONTHS SO SHE WILL JOIN THIS ELITE GROUP IN TIME.

**TTT:** 78.2500 on 05/19/2025

BR Cracker Jack

GLR TOP CRACKER GAL

Courtesy of Gilliland Ranch

JH RURALLY SCREWED

TTT Jammin' Jenny

Dillon

Pacific Alana