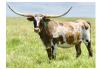

## **GLR HOUDINIS ROYAL GAL**

10/13/2021 Date of Birth: Registration 1: CI333142

Breeder: **GILLILAND RANCH** Owner: **GILLILAND RANCH** 

This colorful 3.5yo cow is very correct with an outstanding pedigree. She is double bred TCC Houdini and Cowboy Tuff Chex with 8 ancestors over 90".Her horns will roll out like her dam Tabitha (90") who comes from a very strong maternal line with low lateral horn sets. She is confirmed bred to Sheridan ( Hangin' Tuff -102" X Tsunamis Tuff Pearl -100" for an August 2025 calf.

68.0000 on 06/02/2025 TTT:

GLR HOUDINIS ROYAL GAL

Courtesy of Gilliland Ranch

HR RIO ROSE

703 RHF SHARP SHOOTER

**COWBOY TUFF CHEX** 

J.R. TRIXI