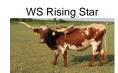

## **GLR HOUDINIS ROYAL GAL**

10/13/2021 Date of Birth: Registration 1: CI333142

Breeder: **GILLILAND RANCH** Owner: **GILLILAND RANCH** 

This colorful 3.5yo cow is very correct with an outstanding pedigree. She is double bred TCC Houdini and Cowboy Tuff Chex with 8 ancestors over 90".Her horns will roll out like her dam Tabitha (90") who comes from a very strong maternal line with low lateral horn sets. She is confirmed bred to Sheridan ( Hangin' Tuff -102" X Tsunamis Tuff Pearl -100" for an August 2025 calf.

68.0000 on 06/02/2025 TTT:

GLR HOUDINIS ROYAL GAL

Courtesy of Gilliland Ranch

HR RIO ROSE

703 RHF SHARP SHOOTER

**COWBOY TUFF CHEX** 

J.R. TRIXI