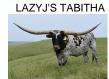

## **GLR HOUDINIS ROYAL GAL**

10/13/2021 Date of Birth: Registration 1: CI333142

Breeder: **GILLILAND RANCH** Owner: **GILLILAND RANCH** 

This colorful 3.5yo cow is very correct with an outstanding pedigree. She is double bred TCC Houdini and Cowboy Tuff Chex with 8 ancestors over 90".Her horns will roll out like her dam Tabitha (90") who comes from a very strong maternal line with low lateral horn sets. She is confirmed bred to Sheridan ( Hangin' Tuff -102" X Tsunamis Tuff Pearl -100" for an August 2025 calf.

68.0000 on 06/02/2025 TTT:

GLR HOUDINIS ROYAL GAL

Courtesy of Gilliland Ranch

HR RIO ROSE

703 RHF SHARP SHOOTER

**COWBOY TUFF CHEX** 

J.R. TRIXI