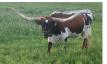

## **GLR HOUDINIS ROYAL GAL**

10/13/2021 Date of Birth: Registration 1: CI333142

Breeder: **GILLILAND RANCH** Owner: **GILLILAND RANCH** 

This colorful 3.5yo cow is very correct with an outstanding pedigree. She is double bred TCC Houdini and Cowboy Tuff Chex with 8 ancestors over 90".Her horns will roll out like her dam Tabitha (90") who comes from a very strong maternal line with low lateral horn sets. She is confirmed bred to Sheridan ( Hangin' Tuff -102" X Tsunamis Tuff Pearl -100" for an August 2025 calf.

68.0000 on 06/02/2025 TTT:

GLR HOUDINIS ROYAL GAL

Courtesy of Gilliland Ranch

HR RIO ROSE

703 RHF SHARP SHOOTER

**COWBOY TUFF CHEX** 

J.R. TRIXI