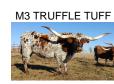

## **GLR HOUDINIS ROYAL GAL**

10/13/2021 Date of Birth: Registration 1: CI333142

Breeder: **GILLILAND RANCH** Owner: **GILLILAND RANCH** 

This colorful 3.5yo cow is very correct with an outstanding pedigree. She is double bred TCC Houdini and Cowboy Tuff Chex with 8 ancestors over 90".Her horns will roll out like her dam Tabitha (90") who comes from a very strong maternal line with low lateral horn sets. She is confirmed bred to Sheridan ( Hangin' Tuff -102" X Tsunamis Tuff Pearl -100" for an August 2025 calf.