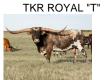

## **GLR HOUDINIS ROYAL GAL**

10/13/2021 Date of Birth: Registration 1: CI333142

Breeder: **GILLILAND RANCH** Owner: **GILLILAND RANCH** 

This colorful 3.5yo cow is very correct with an outstanding pedigree. She is double bred TCC Houdini and Cowboy Tuff Chex with 8 ancestors over 90".Her horns will roll out like her dam Tabitha (90") who comes from a very strong maternal line with low lateral horn sets. She is confirmed bred to Sheridan ( Hangin' Tuff -102" X Tsunamis Tuff Pearl -100" for an August 2025 calf.

68.0000 on 06/02/2025 TTT:

GLR HOUDINIS ROYAL GAL

Courtesy of Gilliland Ranch

HR RIO ROSE

703 RHF SHARP SHOOTER

**COWBOY TUFF CHEX** 

J.R. TRIXI