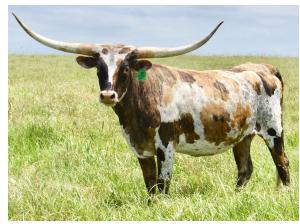

## **GLR HOUDINIS ROYAL GAL**

10/13/2021 Date of Birth: Registration 1: CI333142

Breeder: **GILLILAND RANCH** Owner: **GILLILAND RANCH** 

This colorful 3.5yo cow is very correct with an outstanding pedigree. She is double bred TCC Houdini and Cowboy Tuff Chex with 8 ancestors over 90".Her horns will roll out like her dam Tabitha (90") who comes from a very strong maternal line with low lateral horn sets. She is confirmed bred to Sheridan ( Hangin' Tuff -102" X Tsunamis Tuff Pearl -100" for an August 2025 calf.

68.0000 on 06/02/2025 TTT:

GLR HOUDINIS ROYAL GAL

Courtesy of Gilliland Ranch

HR RIO ROSE

703 RHF SHARP SHOOTER

**COWBOY TUFF CHEX** 

J.R. TRIXI