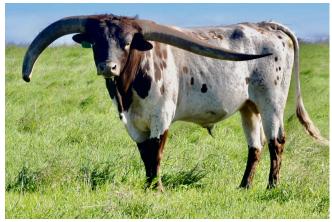

## SHERIDAN GLR

Date of Birth: 09/24/2021 Registration 1: BAI104448

Breeder: **GILLILAND RANCH** Owner: GILLILAND RANCH

A SUPERSTAR IN THE MAKING DESPITE HIS FROZEN HORN INJURY. HIS PEDIGREE COMBINES MC HANGIN' TUFF (102" TTT ) WITH TSUNAMIS TUFF PEARL (100" TTT) OUR BEST FEMALE . . HIS UNDAMAGED LEFT HORN WAS 49.5" FROM TIP TO MIDPOLE AT 3.3Y WHICH PROJECTS TO 99.0" TTT.. OUTSTANDING POTENTIAL AS SERVICE SIRE OUR HERD. HE HAS SIZE, HORN AND PEDIGREE SO WE

51.5000 on 05/07/2025 TTT:

SHERIDAN GLR

GLR TSUNAMIS TUFF PEARL

Courtesy of Gilliland Ranch

**COWBOY TUFF CHEX** 

**COWBOY CHEX** 

**BL RIO CATCHIT** 

CV COWBOY CASANOVA