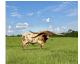

## SHERIDAN GLR

Date of Birth: 09/24/2021 Registration 1: BAI104448

Breeder: **GILLILAND RANCH** Owner: GILLILAND RANCH

A SUPERSTAR IN THE MAKING DESPITE HIS FROZEN HORN INJURY. HIS PEDIGREE COMBINES MC HANGIN' TUFF (102" TTT ) WITH TSUNAMIS TUFF PEARL (100" TTT) OUR BEST FEMALE . . HIS UNDAMAGED LEFT HORN WAS 49.5" FROM TIP TO MIDPOLE AT 3.3Y WHICH PROJECTS TO 99.0" TTT.. OUTSTANDING POTENTIAL AS SERVICE SIRE OUR HERD. HE HAS SIZE, HORN AND PEDIGREE SO WE

51.5000 on 05/07/2025 TTT:

SHERIDAN GLR

GLR TSUNAMIS TUFF PEARL

Courtesy of Gilliland Ranch

**COWBOY TUFF CHEX** 

**COWBOY CHEX** 

**BL RIO CATCHIT** 

CV COWBOY CASANOVA