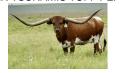

## SHERIDAN GLR

Date of Birth: 09/24/2021 Registration 1: BAI104448

Breeder: **GILLILAND RANCH** Owner: GILLILAND RANCH

A SUPERSTAR IN THE MAKING DESPITE HIS FROZEN HORN INJURY. HIS PEDIGREE COMBINES MC HANGIN' TUFF (102" TTT ) WITH TSUNAMIS TUFF PEARL (100" TTT) OUR BEST FEMALE . . HIS UNDAMAGED LEFT HORN WAS 49.5" FROM TIP TO MIDPOLE AT 3.3Y WHICH PROJECTS TO 99.0" TTT.. OUTSTANDING POTENTIAL AS SERVICE SIRE OUR HERD. HE HAS SIZE, HORN AND PEDIGREE SO WE

51.5000 on 05/07/2025 TTT:

SHERIDAN GLR

GLR TSUNAMIS TUFF PEARL

Courtesy of Gilliland Ranch

**COWBOY TUFF CHEX** 

**COWBOY CHEX** 

**BL RIO CATCHIT** 

CV COWBOY CASANOVA