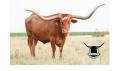

## SHERIDAN GLR

Date of Birth: 09/24/2021 Registration 1: BAI104448

Breeder: **GILLILAND RANCH** Owner: GILLILAND RANCH

A SUPERSTAR IN THE MAKING DESPITE HIS FROZEN HORN INJURY. HIS PEDIGREE COMBINES MC HANGIN' TUFF (102" TTT ) WITH TSUNAMIS TUFF PEARL (100" TTT) OUR BEST FEMALE . . HIS UNDAMAGED LEFT HORN WAS 49.5" FROM TIP TO MIDPOLE AT 3.3Y WHICH PROJECTS TO 99.0" TTT.. OUTSTANDING POTENTIAL AS SERVICE SIRE OUR HERD. HE HAS SIZE, HORN AND PEDIGREE SO WE

51.5000 on 05/07/2025 TTT:

SHERIDAN GLR

GLR TSUNAMIS TUFF PEARL

Courtesy of Gilliland Ranch

**COWBOY TUFF CHEX** 

**COWBOY CHEX** 

**BL RIO CATCHIT** 

CV COWBOY CASANOVA