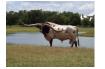

## SHERIDAN GLR

Date of Birth: 09/24/2021 Registration 1: BAI104448

Breeder: **GILLILAND RANCH** Owner: GILLILAND RANCH

A SUPERSTAR IN THE MAKING DESPITE HIS FROZEN HORN INJURY. HIS PEDIGREE COMBINES MC HANGIN' TUFF (102" TTT ) WITH TSUNAMIS TUFF PEARL (100" TTT) OUR BEST FEMALE . . HIS UNDAMAGED LEFT HORN WAS 49.5" FROM TIP TO MIDPOLE AT 3.3Y WHICH PROJECTS TO 99.0" TTT.. OUTSTANDING POTENTIAL AS SERVICE SIRE OUR HERD. HE HAS SIZE, HORN AND PEDIGREE SO WE

51.5000 on 05/07/2025 TTT:

SHERIDAN GLR

GLR TSUNAMIS TUFF PEARL

Courtesy of Gilliland Ranch

**COWBOY TUFF CHEX** 

**COWBOY CHEX** 

**BL RIO CATCHIT** 

CV COWBOY CASANOVA