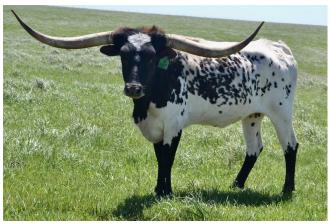

**GLR ROMAN DIAMOND GAL** 

| Date of Birth | :  |
|---------------|----|
| Registration  | 1: |
| Breeder:      |    |
| Owner:        |    |

09/24/2021 CAI333135 GILLILAND RANCH GILLILAND RANCH

Courtesy of Gilliland Ranch

THIS YOUNG HEIFER IS NOT YET 3 AND IS APPROACHING 70" TTT AND HAS A PCC CACTUS JACK CALF DUE AUGUST 2024. HER MATERNAL LINE Concealed Weapon IS VERY STRONG WITH LEAH LEAH (100"), PACIFIC DIAMOND (91") AND L'LL EMERALD CUT. LOTS OF Hubbells 20 Gauge OTHER STRONG FEMALES IN THIS PEDIGREE -- BL RIO CATCHIT(101") WS SUNRISE(90", BL AWESOME BLOSSUM(92") HUBBELLS RIO GLORY TTT: 71.5000 on 01/03/2025 **Cowboy Catchit Chex HUBBELLS ROMANS 7** HUBBELLS TARI CATCHIT HUBBELLS RIO TARI II GLR ROMAN DIAMOND GAL COWBOY UP CHEX WS ELEVATION WS SUN STAR L'LL EMERALD CUT SANTEE CHEX PACIFIC DIAMOND L'IL LEAH LEIGH RE н RE 0 W F Т