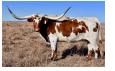

## **GLR TEXANA ROYALE**

Date of Birth: 03/22/2021 Registration 1: CI331054

Breeder: GILLILAND RANCH Owner: GILLILAND RANCH

THIS 2021 ROYAL THEIFER IS ALREADY IN HER 70'S AND PROMISES TO HAVE A LOT MORE HORN. SHE IS DOUBLE BRED COWBOY TUFF CHEX WITH MANY 90" FEMALES IN HER PEDIGREE. TO FURTHER ENHANCE HER LINEBREEDING, SHE IS CONFIRMED BRED TO SHERIDAN GLR( MC HANGIN' TUFF-101 X TSUNAMIS TUFF PEARL(98.5"). THAT CALF WILL EITHER BE BOOM OR BUST. HOPEFULLY BOOM!