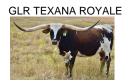

## **GLR TEXANA ROYALE**

Date of Birth: 03/22/2021 Registration 1: CI331054

Breeder: GILLILAND RANCH Owner: GILLILAND RANCH

THIS 2021 ROYAL THEIFER IS ALREADY IN HER 70'S AND PROMISES TO HAVE A LOT MORE HORN. SHE IS DOUBLE BRED COWBOY TUFF CHEX WITH MANY 90" FEMALES IN HER PEDIGREE. TO FURTHER ENHANCE HER LINEBREEDING, SHE IS CONFIRMED BRED TO SHERIDAN GLR( MC HANGIN' TUFF-101 X TSUNAMIS TUFF PEARL(98.5"). THAT CALF WILL EITHER BE BOOM OR BUST. HOPEFULLY BOOM!