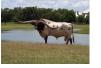

## **GLR TEXANA ROYALE**

Date of Birth: 03/22/2021 Registration 1: CI331054

Breeder: GILLILAND RANCH Owner: GILLILAND RANCH

THIS 2021 ROYAL THEIFER IS ALREADY IN HER 70'S AND PROMISES TO HAVE A LOT MORE HORN. SHE IS DOUBLE BRED COWBOY TUFF CHEX WITH MANY 90" FEMALES IN HER PEDIGREE. TO FURTHER ENHANCE HER LINEBREEDING, SHE IS CONFIRMED BRED TO SHERIDAN GLR( MC HANGIN' TUFF-101 X TSUNAMIS TUFF PEARL(98.5"). THAT CALF WILL EITHER BE BOOM OR BUST. HOPEFULLY BOOM!