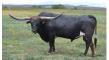

## **GLR TEXANA ROYALE**

Date of Birth: 03/22/2021 Registration 1: CI331054

Breeder: GILLILAND RANCH Owner: GILLILAND RANCH

THIS 2021 ROYAL THEIFER IS ALREADY IN HER 70'S AND PROMISES TO HAVE A LOT MORE HORN. SHE IS DOUBLE BRED COWBOY TUFF CHEX WITH MANY 90" FEMALES IN HER PEDIGREE. TO FURTHER ENHANCE HER LINEBREEDING, SHE IS CONFIRMED BRED TO SHERIDAN GLR( MC HANGIN' TUFF-101 X TSUNAMIS TUFF PEARL(98.5"). THAT CALF WILL EITHER BE BOOM OR BUST. HOPEFULLY BOOM!