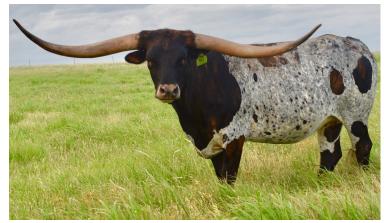

GLR CUT N JAM GALDate of Birth:09/23/2020Registration 1:CAI326812Breeder:GILLILAND RANCHOwner:RIPPLINGWOOD FARMS

Courtesy of Gilliland Ranch

CUT N JAM IS A BEAUTIFUL CUT N DRIED / DRAG DANCER HEIFER THAT MEASURES 75" AT 3.75 YEARS. SHE IS STUNNING TO LOOK AT OUT IN THE COWBOY CHEX PASTURE. SHE IS CONFIRMED BRED TO SHERIDAN GLR FOR A FALL 2025 CALF. COWBOY TUFF CHEX **BL RIO CATCHIT** 82.0000 on 07/26/2025 TTT: Weight: 1050.0000 on 07/26/2025 DRAG IRON CUT'N DRIED DRAGON PEARL Field Of Pearls GLR CUT N JAM GAL WS JAMAKIZM DRAG IRON SHINING VICTORY DSCC DRAG DANCER 7-11 The Sundance Kid **BLR SUN DANCER** DAISEY MAE RE н R 0 F Т W E A