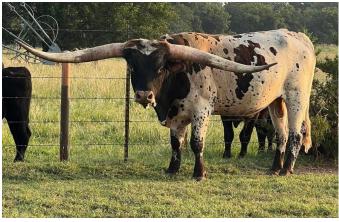

## **MAGANIFICENT 8 GLR**

07/09/2020 Date of Birth: Registration 1: BI 100729 Sale Price: \$8,000.00

Breeder: **GILLILAND RANCH** Owner: **GILLILAND RANCH** 

Better than The Magnificent 7 -- MAGAnificent 8 has 8 over 90" TTT in his pedigree-- that should be enough said. But no, there is more-- 4 of these are over 100" TTT PLUS 20 additional animals over 80" TTT. Genotype breeding that produces over time. The pedigree study has already been done for the next buyer. Help yourself!